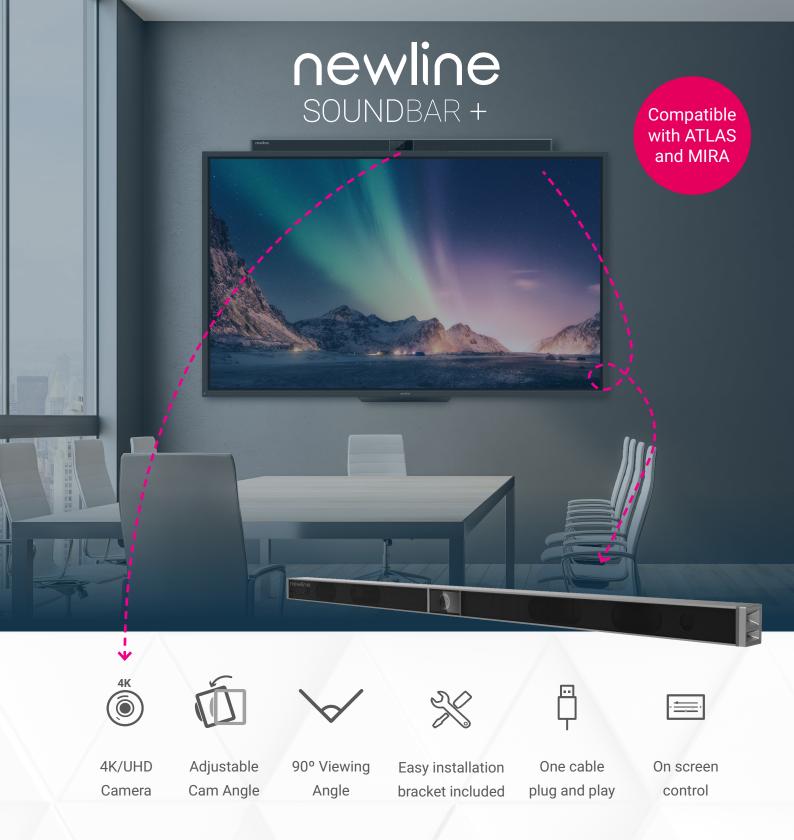

### THE SEAMLESS SETUP FOR YOUR CONFERENCE CALL

Newline soundbar with integrated camera is a designated match with both ATLAS and MIRA. The easy installation bracket and unique one cable connection to plug and play will simply change your favorite Newline panel into an all-in-one videoconferencing solution! The camera allows 15 degree tilt for quick adaption to the setting, like number of participants and room size. The 4K/UHD resolution ensures crystalclear image quality for the meeting attendees. The sound can be controlled on screen, so no need for the remote control. Power up your Newline display for a quick start of your conference call!

# SOUNDBAR+

| Model                        | SoundBar +                                                                                           |
|------------------------------|------------------------------------------------------------------------------------------------------|
|                              | Speakers Speakers                                                                                    |
| Max. Power Output            | 20 W × 2                                                                                             |
| Speakers Tracks              | 3                                                                                                    |
| Frequency Response           | 20 Hz - 20 KHz                                                                                       |
| Frequency Band               | 20 Hz ± 10 dB                                                                                        |
| Signal to Noise Ratio (SNR)  | > 80 dB                                                                                              |
|                              | Camera                                                                                               |
| Position                     | Middle                                                                                               |
| Resolution                   | 3840 × 2160 Pixels                                                                                   |
| Angle of View                | 90°                                                                                                  |
| Sensor                       | 1/2.5" CMOS                                                                                          |
|                              | Electrical                                                                                           |
| Connection                   | USB Type-C Cable                                                                                     |
|                              | Transportation / Storage                                                                             |
| Outline Dimensions           | 1497 × 61 × 61 mm                                                                                    |
| Packing Dimensions           | 1588 × 62,1 × 64 mm                                                                                  |
| Net Weight                   | 2,4 kg                                                                                               |
| Gross Weight                 | 3,6 kg                                                                                               |
|                              | Others                                                                                               |
| Ports                        | Line In (Jack 3,5 mm) $\times$ 1, SPDIF $\times$ 1, USB 3.0 Type-B $\times$ 1, USB Type-C $\times$ 1 |
| Accesory                     | USB Type-C Cable $\times$ 1, Mounting Brackets $\times$ 2, Quick User Guide $\times$ 1               |
| Newline Series Compatibility | Atlas, Mira                                                                                          |
|                              |                                                                                                      |