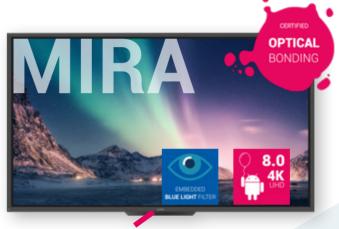

#### THE SMART ALL-ROUND MEETING ROOM SOLUTION

MIRA has it all! Being Newline's most versatile display, this solution will fulfill nearly every need in the corporate workspace. Suitable for meeting rooms, huddle spaces, lecture halls and offices MIRA is the proven succesful solution. The combination of optical bonding and advanced IR touch results in exceptional touch accuracy and a smooth writing experience with recognition of pen, finger and palm. But there is more! Other optical bonding benefits are clear images, vibrant colors and a true 178° viewing angle.

The built-in camera and microphone facilitate easy collaboration and video calls. Unique fast keys make navigation between your favorite apps, interactive whiteboard, computer and any other source super easy. The integrated interactive ecosystem tools enable secure wireless presentation and collaboration. The flexibility of MIRA makes this interactive display the ultimate solution for your workplace!