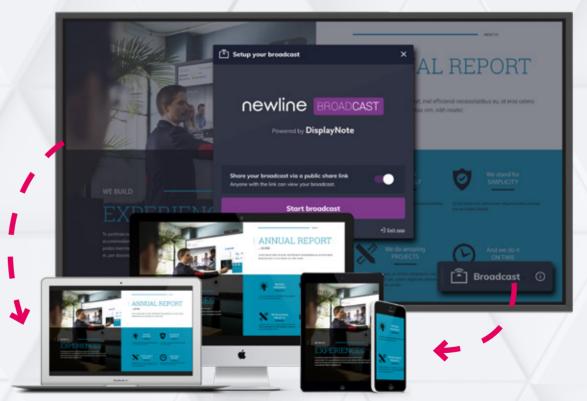

# newline BROADCAST

# SHARE YOUR PRESENTATION, INSPIRE YOUR AUDIENCE

Newline Broadcast is a powerful streaming tool to share content from your Newline interactive display to any connected participant. Give more power to your presentations. Easily invite up to 200 participants in the same room and allow anyone to view the Newline interactive display content from their device.