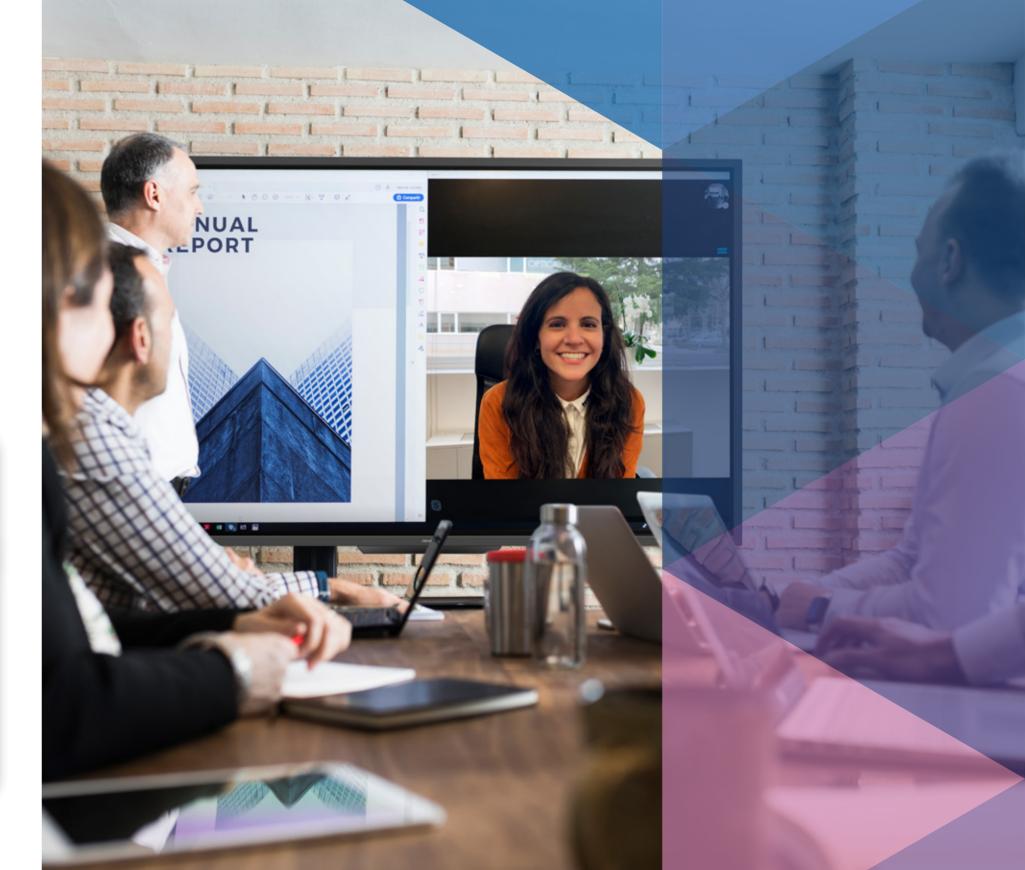

# THE INTERACTIVE ECOSYSTEM FOR YOUR WORKPLACE

Technology and mobile devices have become the basis of the modern workplace. Easy connection, sharing and modifying digital content are a necessity. Newline introduces the interactive ecosystem. A set of intelligent digital tools to help you work more efficient, faster and better. With Newline at the heart of every workplace, your meeting, lesson, video conference or collaboration session is brought to a whole new level.

The driving power behind the Newline interactive ecosystem is a full range of innovative interactive displays and non-touch displays up to 98". With premium quality and intuitive touch functionality, Newline displays are loved by its users around the world!