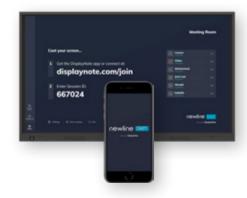

# **SCREEN SHARING**

Newline CAST is the most flexible solution for wireless screen sharing and is integrated in all Newline interactive displays. In just seconds you can easily share any screen over any network or use the secure mode for in-room casting. A truely hassle-free solution that allows multiple presenters to share screen, video, links and files.

Bring your meetings to life with Newline CAST!

- ► Simply connect to any device
- ► Connect on the fly, using the Newline CAST application, AirPlay, Miracast or your browser
- ► It doesn't matter what internet connection you use, mobile data, wifi, a hotspot or any combination will work!
- ► Connect up to 6 devices at the same time

- ► Easily share photos, videos, links and files
- ► Two-way collaboration, annotate and control from both your device and the interactive display
- ► Guaranteed security with unique 4-digit pin and end-to-end encryption