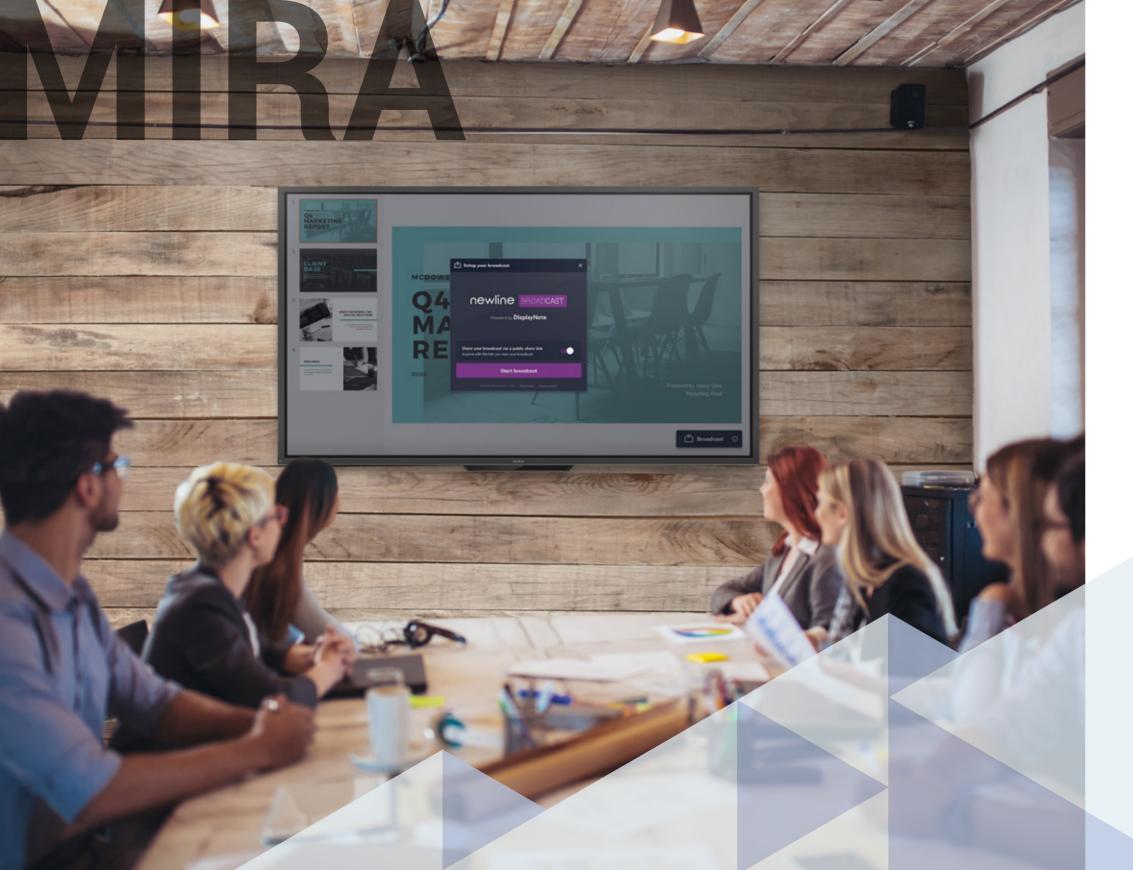

# newline BROADCAST

# SHARE YOUR PRESENTATION, INSPIRE YOUR AUDIENCE

Newline Broadcast is a powerful streaming tool to share content from your Newline interactive display to any connected participant. Give more power to your presentations. Easily invite up to 200 participants in the same room and allow anyone to view the Newline interactive display content from their device.