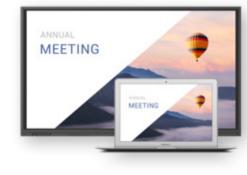

# SHARE YOUR PRESENTATION, INSPIRE YOUR AUDIENCE

Newline Broadcast is a powerful streaming tool to share content from your Newline interactive display to any connected participant. Give more power to your presentations. Easily invite up to 200 participants in the same room and allow anyone to view the Newline interactive display content from their device.