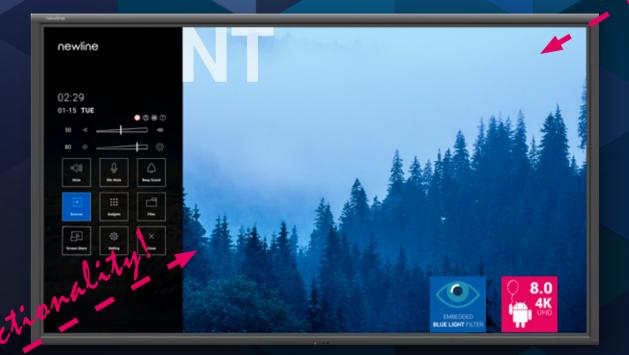

# GRAND SOLUTIONS FOR YOUR WORKPLACE

Newline introduces a new range of displays called NT (non-touch) which come in the impressive sizes

Newline NT includes the following interactive ecosystem tools for Android: