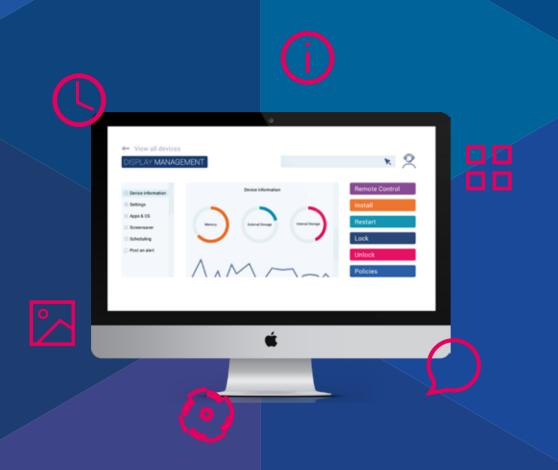

newline display management

# MANAGE ALL YOUR INTERACTIVE DISPLAYS

You can manage all your Newline interactive displays from anywhere through a dedicated and secure web portal. Centrally manage apps, OS settings, install applications and updates or even configure the parameters of the Newline interactive displays remotely. This innovative tool also let's you broadcast alerts or important messages to all interactive displays or to a selection. And IT administrators can support users by taking remote control of the Newline interactive display and give voice assistance.