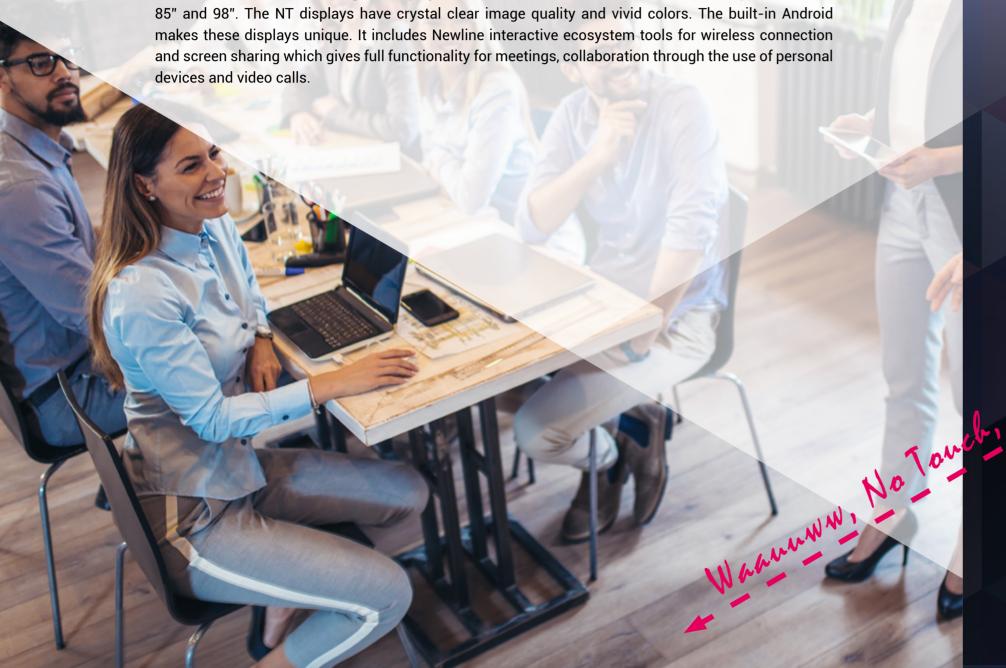

# GRAND SOLUTIONS FOR YOUR WORKPLACE

Newline introduces a new range of displays called NT (non-touch) which come in the impressive sizes

Newline NT includes the following interactive ecosystem tools for Android: