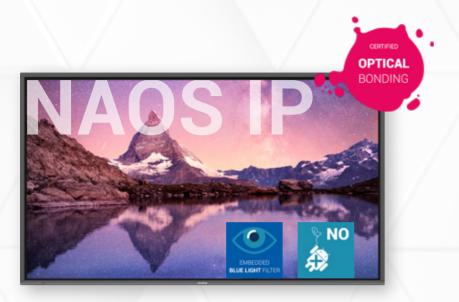

# UNMATCHED POWERFUL PCAP WITH ENTERPRISE LEVEL SECURITY

NAOS IP is Newline's premium solution for the corporate workspace. Based on the combination of optical bonding technology and capacitive touch technology this product line features a superior touch experience, crystal clear images and a true maximum viewing angle. This product line comes in a wide variety of sizes and can be easily combined with the Newline 4K wide angle camera with microphone. This versatile premium solution is optimized for Windows and suits any workspace, from huddle room to large meeting room.

NAOS IP can ensure enterprise level security. This solution has no functional Android which makes it less susceptive to hacking. You can still benefit from the Newline interactive ecosystem. Simply complete your NAOS IP with a Newline OPS including the Windows bundle of interactive ecosystem tools for a full Newline experience!