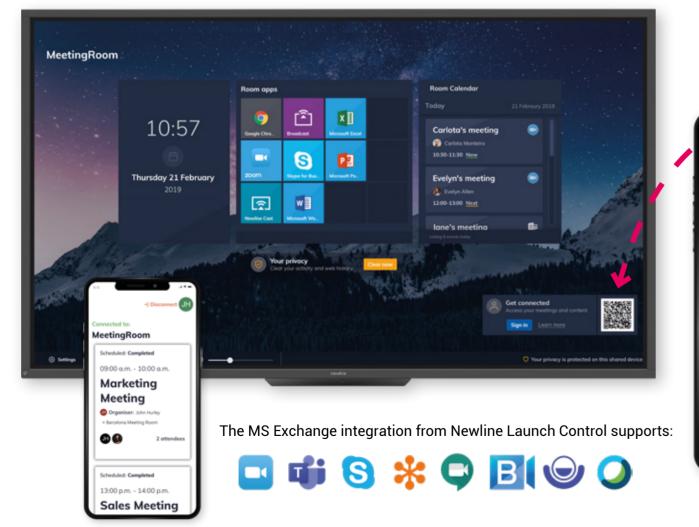

# newline LAUNCH CONTROL

### START EVERY VIDEO CALL QUICKLY AND HASSLE-FREE

With one QR-scan and a touch you can simply start any type of video call from your mobile device! Either scan the QR-code on the interactive display or connect wirelessly via Bluetooth low energy. Through connection via your O365 account, your calendar appointments of the day are visible. This way you can start your video meeting with only one touch with all your personal documents at hand from your OneDrive. This ultimate high-end tool is designed for easy and personalized access to your Newline interactive display.