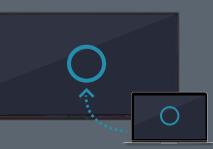

#### CAST

Built-in wireless casting with Newline Cast. Present and share content seamlessly from any device and OS with a single click.