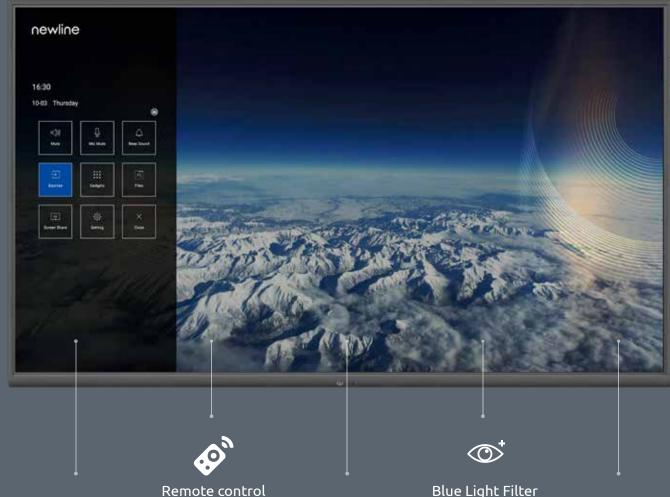

4K

Superior Image Quality with 4K UHD resolution from provided device or app

└─wcg

Vivid and brighter images with Wide Color Gamut Blue Light Filter for a safe viewing experience

> Built-in mic array for conferences and voice control