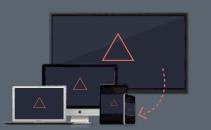

#### **BROADCAST**

Share the NT Series display screen in real-time with Newline Broadcast. Invite up to 200 participants to connect from anywhere in the world.