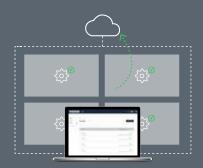

#### DISPLAY **MANAGEMENT**

Configure display settings, use digital signage features or broadcast emergency messages to all Newline displays from your desk with Newline Display Management.

#### DIRECT CLOUD ACCESS

Access your files from the cloud directly on the display. Pull them up on the large screen, even if you forgot to bring your personal device or flash drive with you.