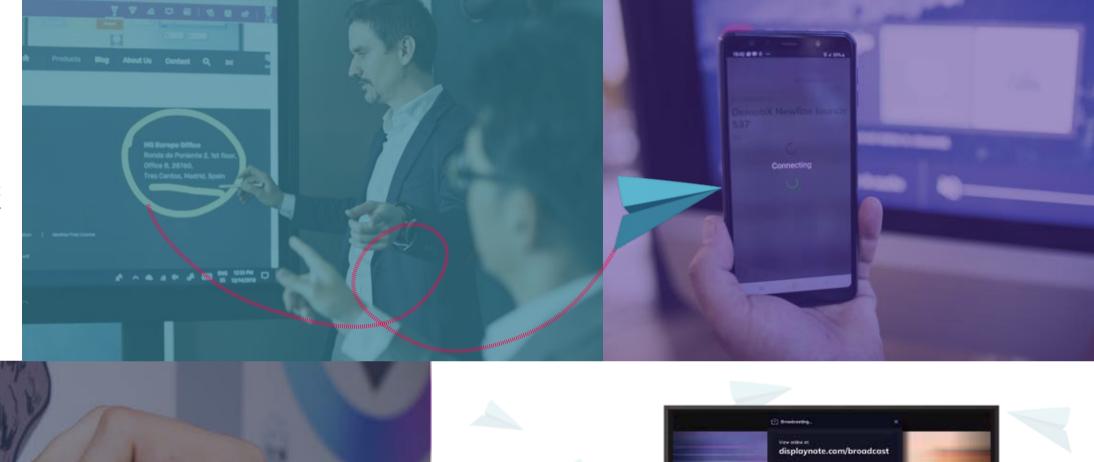

## newline LAUNCHCONTROL

#### TURN THE DISPLAY INTO A MORE PERSONAL DEVICE

Pull up your calendar, Skype meetings and collaboration apps with a single touch or by simply walking up to the display. Get instant access to your content on the big screen without manually inputting your credentials. Disconnect easily and securely when you leave the room.

## FOR MEETING ROOM DISPLAYS

- Wirelessly access your content, calendars and calls on the display
  - ► Launch video and voice calls on your smartphone and they will start on the display
    - ► Join meetings from your calendar on the display with a single touch
      - ► Customize Launch Control applications across your displays for more personalized meetings