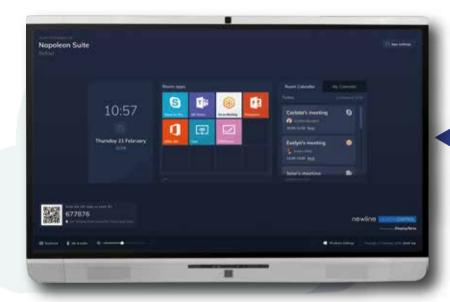

## newline WORKSPACE

## MAXIMIZE PRODUCTIVITY WITH MULTISITE COLLABORATION

Collaborate with teams in different locations with video-chat, whiteboarding and document editing. Bring Word, Excel, PowerPoint or PDF files and co-edit in real-time. Make it easy for your teams to get work done together, no matter where they are.

## "STAY ON THE SAME PAGE NO MATTER WHERE YOU ARE

Make it easy for your teams to get work done together, fast.

Sessions can be saved on the cloud and resumed at any time."