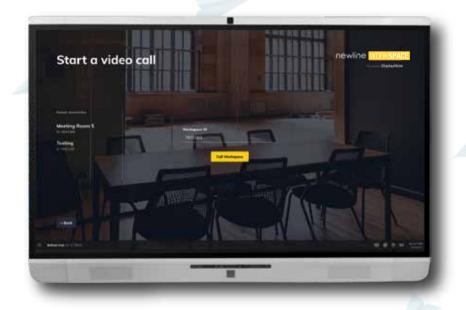

## newline LAUNCHCONTROL

#### TURN THE DISPLAY INTO A MORE PERSONAL DEVICE

Pull up your calendar, Skype meetings and collaboration apps with a single touch or by simply walking up to the display. Get instant access to your content on the big screen without manually inputting your credentials. Disconnect easily and securely when you leave the room.

## FOR MEETING ROOM DISPLAYS

- Wirelessly access your content, calendars and calls on the display
  - ► Launch video and voice calls on your smartphone and they will start on the display
    - ► Join meetings from your calendar on the display with a single touch
      - ► Customize Launch Control applications across your displays for more personalized meetings