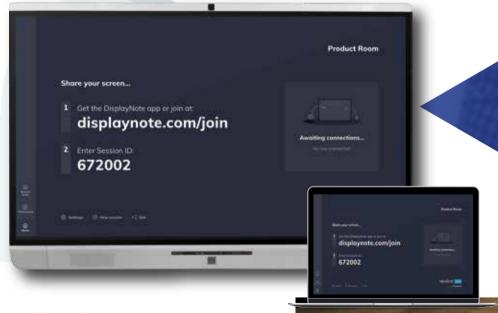

#### **EASILY SHARE YOUR SCREEN FROM ANY DEVICE**

Present and share content onto your Newline display wirelessly from any device with a single click. It works with all modern laptops, tablets, phones and support for your browser. Enjoy two-way collaboration as you control and annotate from the display or from your own device.

Compatible with:

- ► Cast using any device
  - ► Connect with the app, AirPlay or through support for your browser
    - ► Start wirelessly presenting with a single click
      - ► Share video, links and files without leaving the app
        - ► Allow any attendee to cast without removing anyone from the session
          - ► Encrypt and protect meetings with individual meeting ID and PIN