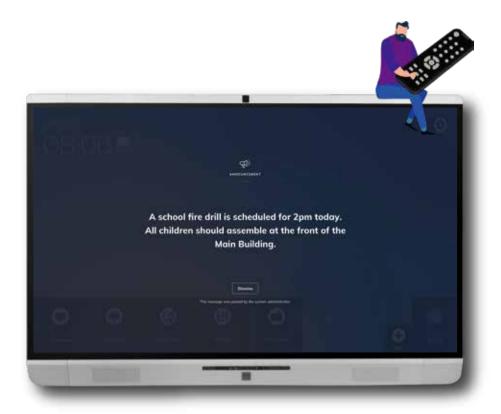

## newline DISPLAY MANAGEMENT

#### **CENTRALLY MANAGE ALL YOUR INTERACTIVE DISPLAYS**

Easily manage and deploy apps, configure display settings, use digital signage features or broadcast emergency messages to all Newline interactive displays, without ever having to leave your desk.