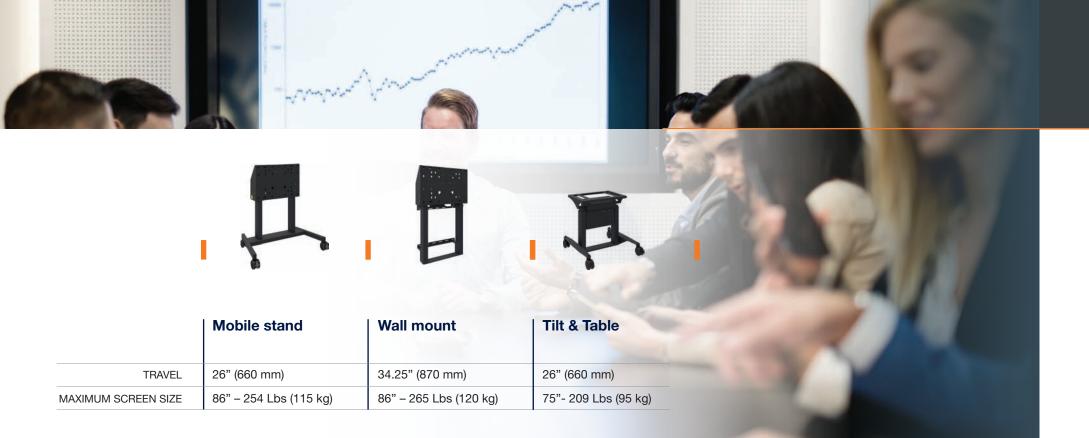

www.balancebox.eu/e-box let's move your screen

Why choose **e-Box**<sup>®</sup>?

- Vertical travel 26" or 34.25" (660 mm or 870 mm)
- Anti-collision feature
- Motor speed 1.5" (38 mm) per second
- UL listed and CE (ISO 60950)
- For panels 42" 86" diagonal max 265 Lbs (120 kg)
- Extra stability with double column design
- 90 degree tilt mobile stand
- Reliable, 3 year warranty