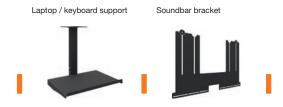

To complete the e-Box<sup>®</sup> range we have developed several accessories such as a laptop or keyboard tray, soundbar bracket and adapters for different VESA sizes. You can find a complete product description of the e-Box<sup>®</sup> range and its accessories at www.balancebox.eu/e-box.