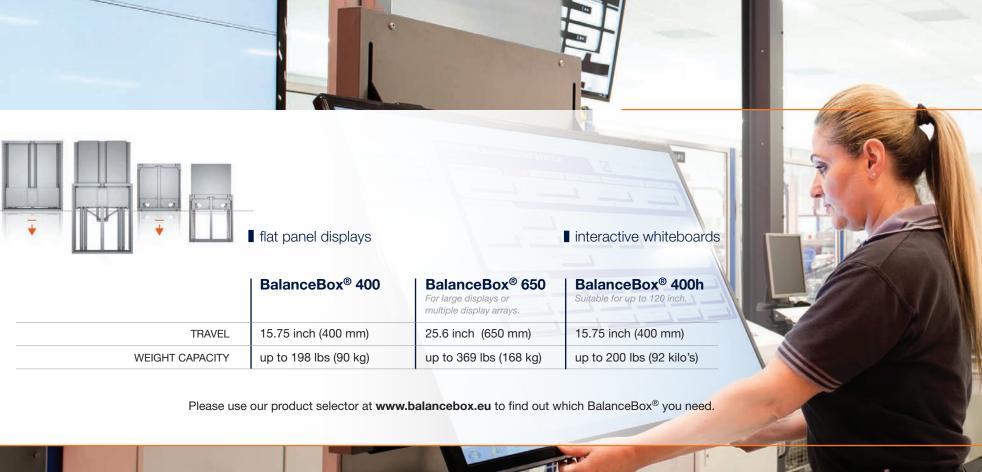

## BalanceBox® - accessories

To complete the BalanceBox® product range we have developed several accessories such as interface brackets for all screen sizes, floor supports and mobile carts. The tilt frame is our latest innovation that enables the user to position a screen at a 60 degree angle. You can find a complete product description of the Balancebox® range and its accessories at www.balancebox.eu.