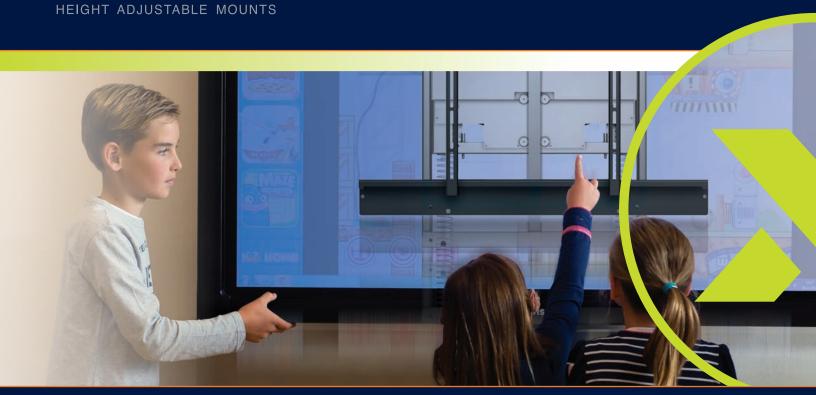

## Why choose the **BalanceBox**®?

"The children are moving the screen up and down by themselves, it is completely safe and easy to use"

Teacher in Sant Gervasi, Barcelona

- Smooth and effortless high-low adjustment
- No electric connection needed
- Compact design
- Fast & easy mounting
- No maintenance required
- Reliable, 2 year warranty
- UL listed & CE (ISO 60950)

## BalanceBox® - let's move your screen

The BalanceBox<sup>®</sup> is our innovative height adjustable mount solution based on a patented technology. You can move your display up and down with just the use of your fingertips. The BalanceBox<sup>®</sup> is truly unique and very user-friendly, no electric connection is needed. The BalanceBox<sup>®</sup> gives you ultimate comfort, is extremely reliable and safe.